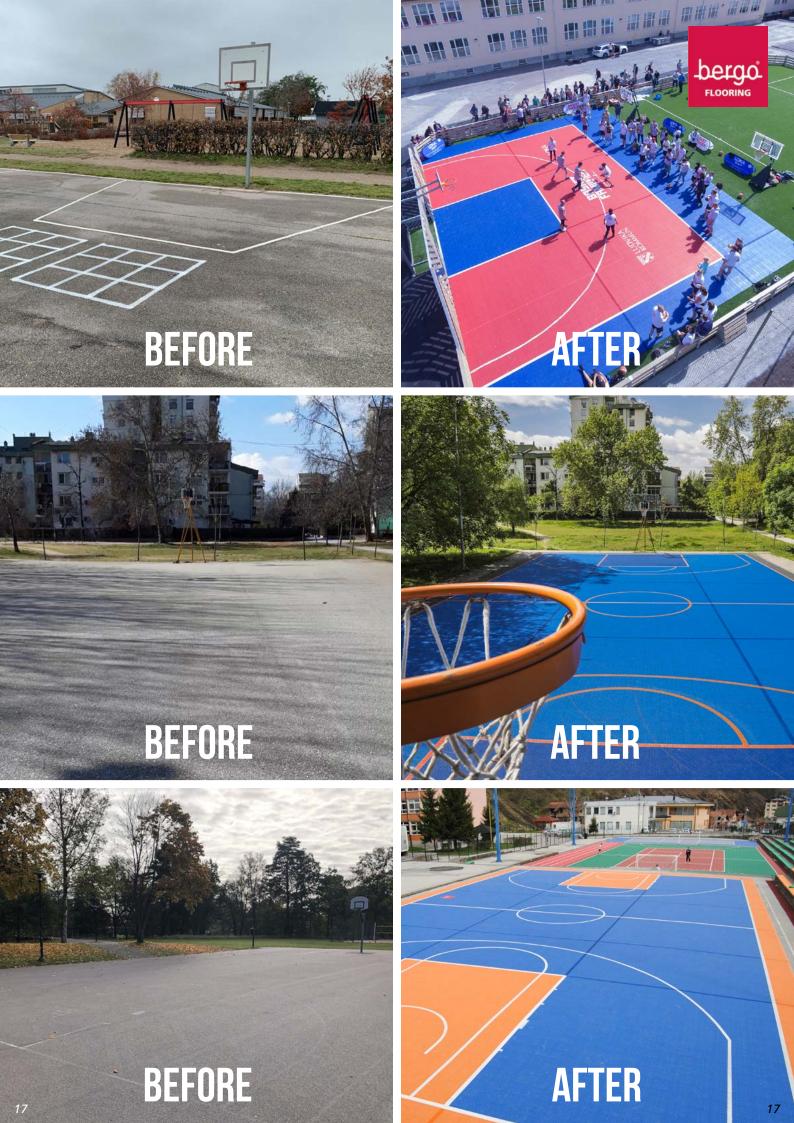

## Obstacles

Image of reality. Uninspiring dull surfaces don't encourage people to exercise.

Especially not children and youngsters. In the digital era with smartphones and tablets, we need to make it fun and alluring to become more active.

### The solution

Attract children and young people to be more physically active.

Accessible and inspiring activity spaces that encourages all people to sport and play with no need for booked training times.

# HEALTHIER and HAPPIER children, parents, school and community.

Sporting leads to:

- Better health and better school results.
- Less screentime and interaction with other people, contributes to better INTEGRATION and SOCIALIZING.
- Better interaction between girl and boy, young and old, different socio-economic backgrounds.