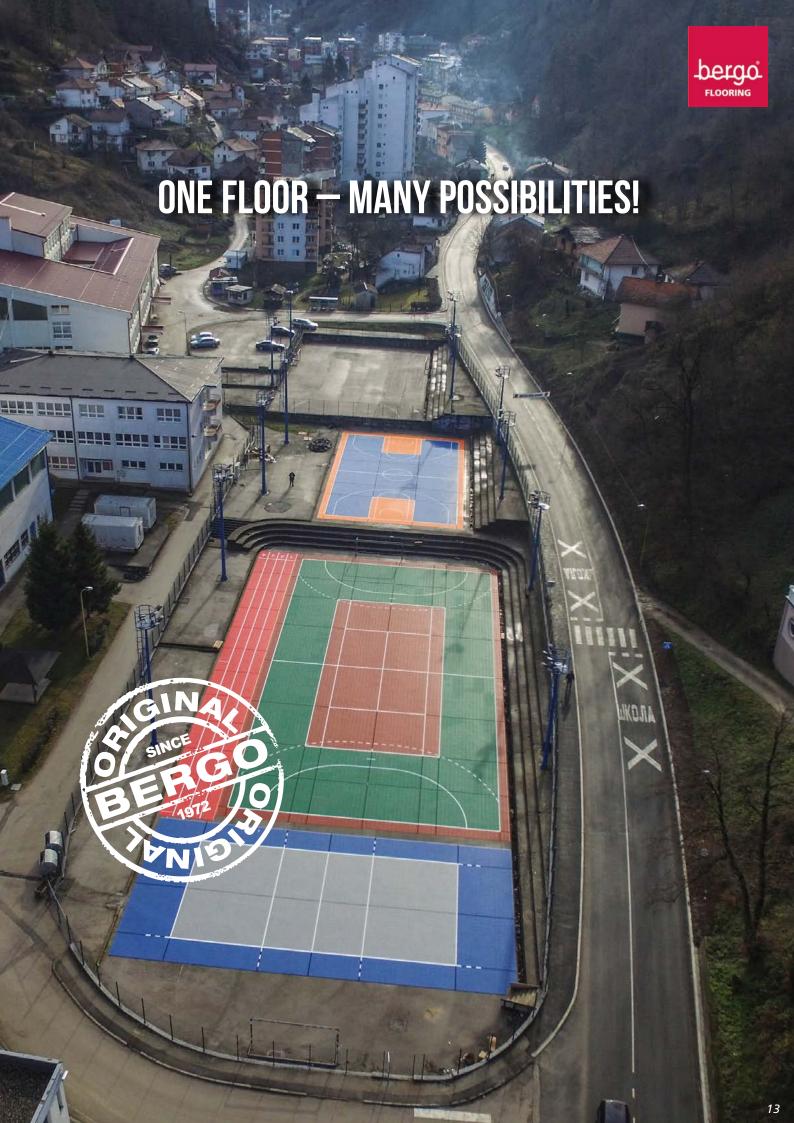

#### **PLAYING AREAS**

- Multi-sport court
- Basketball & 3X3
- Futsal/football
- Inline-hockey
- Practice area for off-ice/hockey
- Pickleball
- Badminton
- Tennis
- POP-tennis
- Volleyball
- Floorball
- Handball
- Field hockey
- Netball
- Aerobics
- Playground