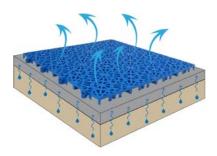

#### **DRAINING AND VENTILATING**

Bergo Sports Flooring offers a perforated pattern and the underneath design allow excellent drainage capability, which will make the court dry quickly after rain. No puddles!