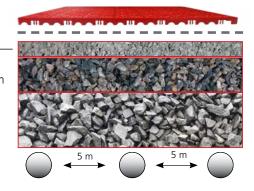

### **SUBFLOOR**

Concrete or asphalt as sub ground is recommended, but Bergo Sports Flooring can also be installed on hard compressed sand / stone powder.

Bergo Geotextile Hard compressed stone powder 3 cm

Macadam 10 - 32 mm

Macadam 32-63 mm

Drainage Pipe