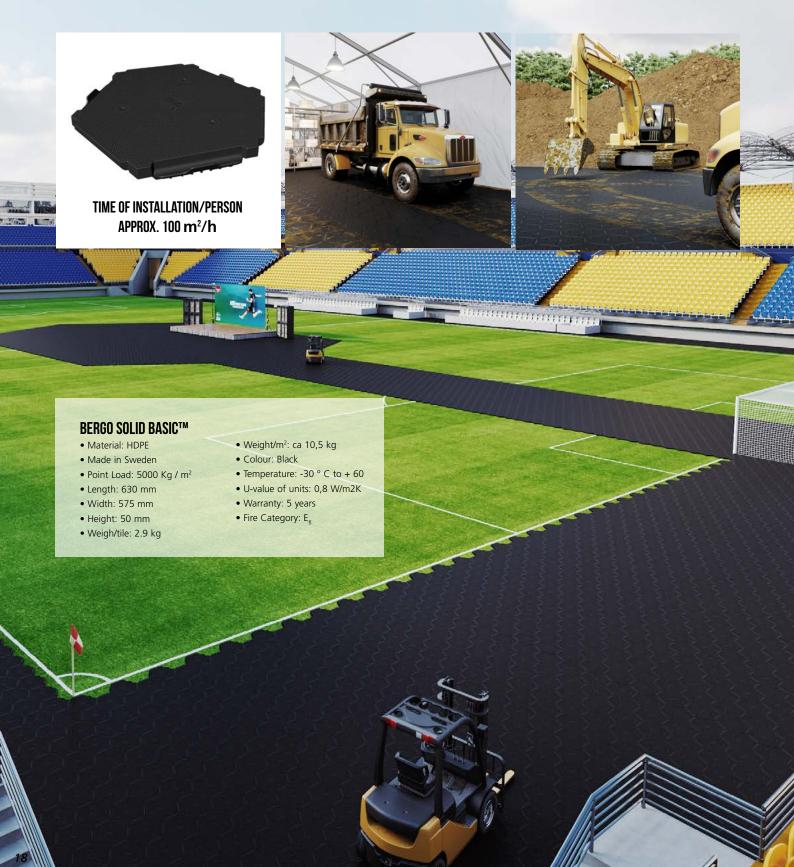

# **TEMPORARY FLOORS**

### BERGO SOLID™

Strong, flexible and easy mounted Bergo solid can be applied to difficult and insufficient areas such as sand, soil, grass and ice. **Suitable for:** As subfloor for sport arenas. Protection of existing surfaces. Events on ice. Outdoor events and concert venues. Warehouses and tents. Temporary parking lots, e.g. in connection with events. Temporary roads that also allows heavy vehicles (e.g. building/construction works).