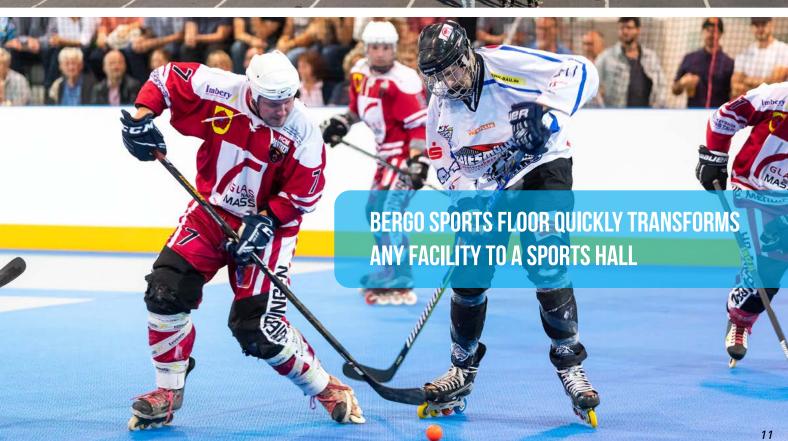

### BERGO ULTIMATE PLUS™

Bergo Ultimate Plus™ is one of the strongest floor tiles on the market and is extremely load-resistant and a heavy-duty solution. Bergo Ultimate Plus™ is developed to handle the tougher sports such as inline hockey, roller skating etc.

The floor is an approved tennis court surface and classified by the ITF as "fast".

Bergo Ultimate Plus™ is one of the few floor tiles in the world that has been tested and approved in all categories and is certified by FIBA.