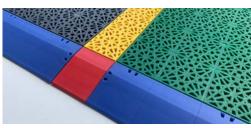

The floor is an approved tennis court surface and classified by the ITF as "fast".

Please check out www.bergoflooring.com/product for the latest colour options

Line Strip Edge-piece is used with the Edge Strips as ending of a row with Line Strips

Line Strips are used for making lines in different colours or/and making the court in the preferred size. Line Cross-piece is used as two lines of Line Strips intersect with each other.

EDGE STRIP 375 x 60 mm - By using Bergo Edge strips and Corner strips you will give the floor an attractive and safe

LINE STRIPs 375 x 50 mm - are used for making lines in different colors or/and making the court in the preferred size.

CORNER STRIP 60 x 60 mm

LINE STRIP EDGE-PIECE

LINE CROSS PIECE 50 x 50 mm

LOGO LINE CROSS PIECE 50 x 50 mm