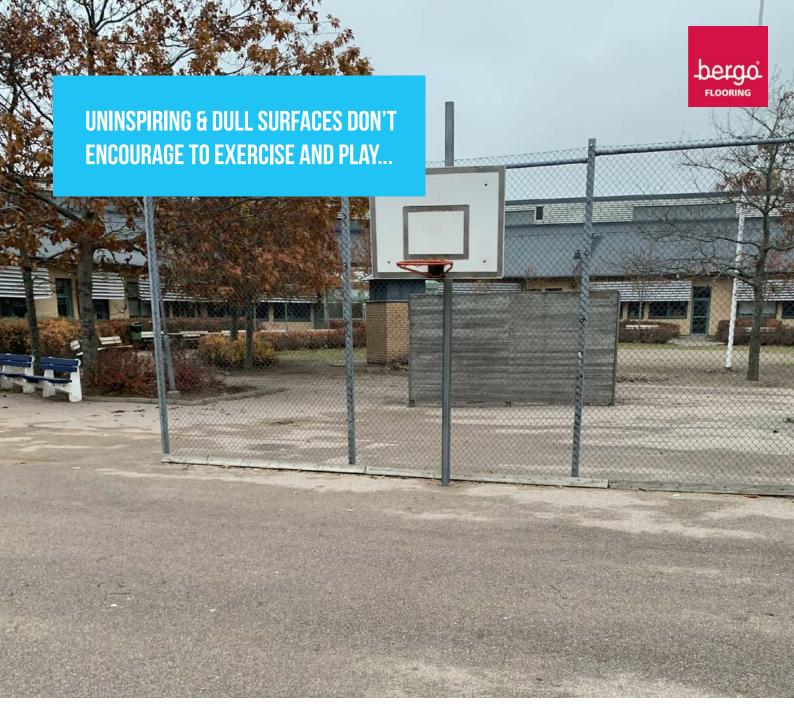

## Obstacles

Image of reality. Uninspiring dull surfaces don't encourage people to exercise.

Especially not children and youngsters. In the digital era with smartphones and tablets, we need to make it fun and alluring to become more active.