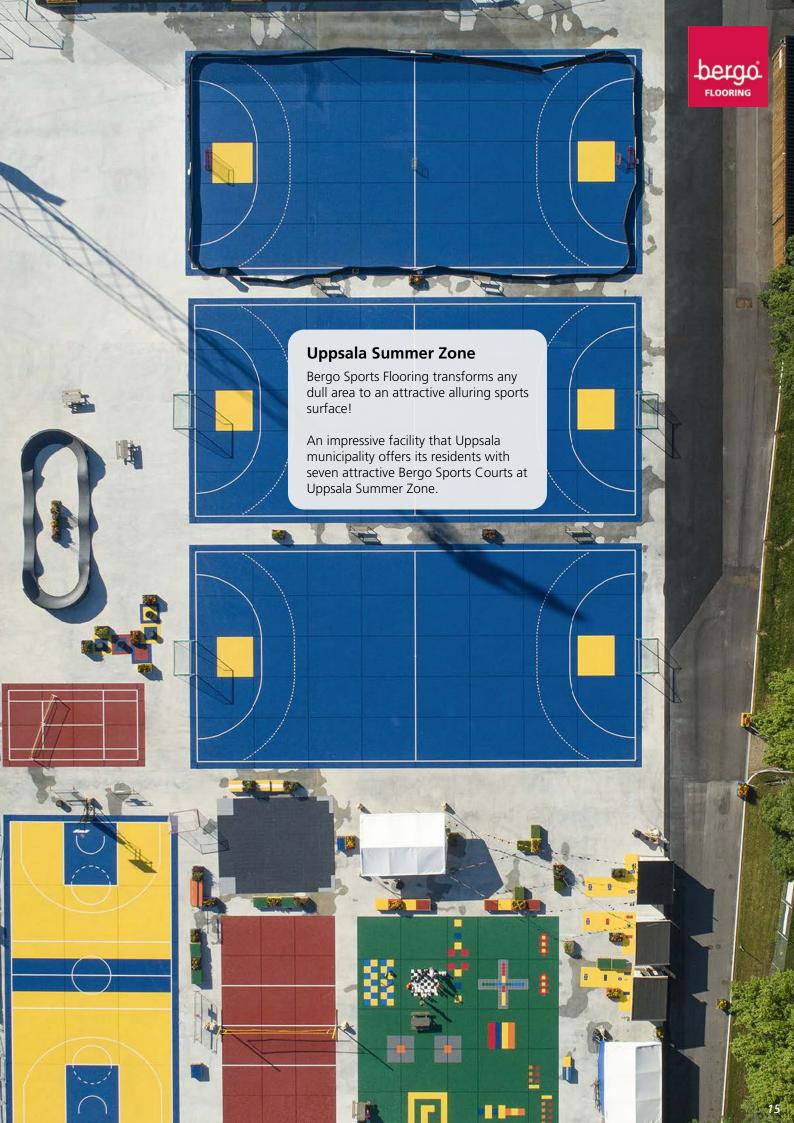

- Inline-hockey
- Practice area for off-ice/hockey
- Pickleball
- Badminton
- Tennis
- POP-tennis
- Volleyball
- Floorball
- Handball
- Field hockey
- Netball
- Aerobics
- Playground

### **BERGO FLOORING IS THE OFFICIAL SUPPLIER FOR:**

- Latvian Basketball Federation
- Lithuanian Basketball Federation
- German Basketball Federation
- Swedish Basketball Federation
- Danish Basketball Federation
- Norwegian Bandy Federation
- Norwegian Basketball Federation
- FIBA

















### **BERGO MAKES PEOPLE PLAY!**

BERGO is an ideal solution for on/off arrangements, such as special events, shows and exhibitions where you need to install and remove the flooring quickly. BERGO is widely used in various floorball and inline tournaments and recommended by several sports federations.













# FAST, ECONOMICAL SOLUTION



Bergo Sports Flooring is easy to lay and can be placed on an existing surface without fasteners such as glue, screws or nails.



### **SUBFLOOR**

Concrete or asphalt as sub ground is recommended, but Bergo Sports Flooring can also be installed on hard compressed sand / stone powder.

Bergo Geotextile Hard compressed stone powder 3 cm

Macadam 10 - 32 mm

Macadam 32-63 mm

Drainage Pipe



## **QUICK INSTALLATION**

Bergo Sports Flooring can as an option be supplied as pre-assembled sheets or/and as single tiles, which means that the floor can be laid very quickly.

We offer complete systems including court markings, etc. Contact us for more details.



## **MINIMAL MAINTENANCE**

BERGO requires virtually no maintenance. Normal floor care such as occasiona