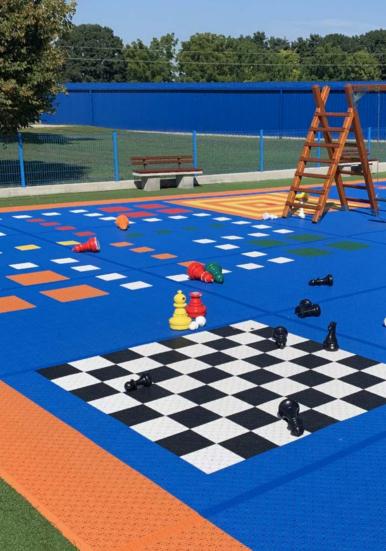

#### **PLAYING AREAS**

- Multi-sport court
- Basketball & 3X3
- Futsal/football
- Inline-hockey
- Practice area for off-ice/hockey
- Pickleball
- Badminton
- Tennis
- POP-tennis
- Volleyball
- Floorball
- Handball
- Field hockey
- Netball
- Aerobics
- Playground