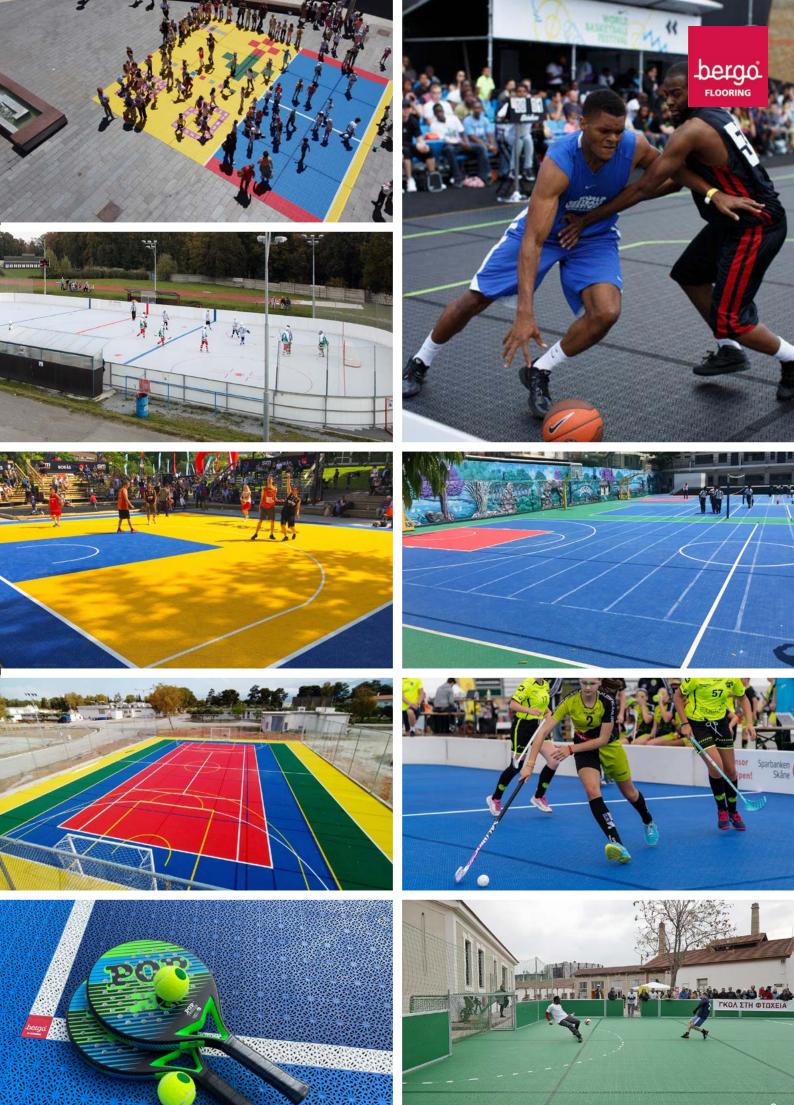

#### **PLAYING AREAS**

- Multi-sport court
- Basketball & 3X3
- Futsal/football
- Inline-hockey
- Practice area for off-ice/hockey
- Pickleball
- Badminton
- Tennis
- POP-tennis
- Volleyball
- Floorball
- Handball
- Field hockey
- Netball
- Aerobics
- Playground

### **BERGO MAKES PEOPLE PLAY!**

BERGO is an ideal solution for on/off arrangements, such as special events, shows and exhibitions where you need to install and remove the flooring quickly. BERGO is widely used in various floorball and inline tournaments and recommended by several sports federations.