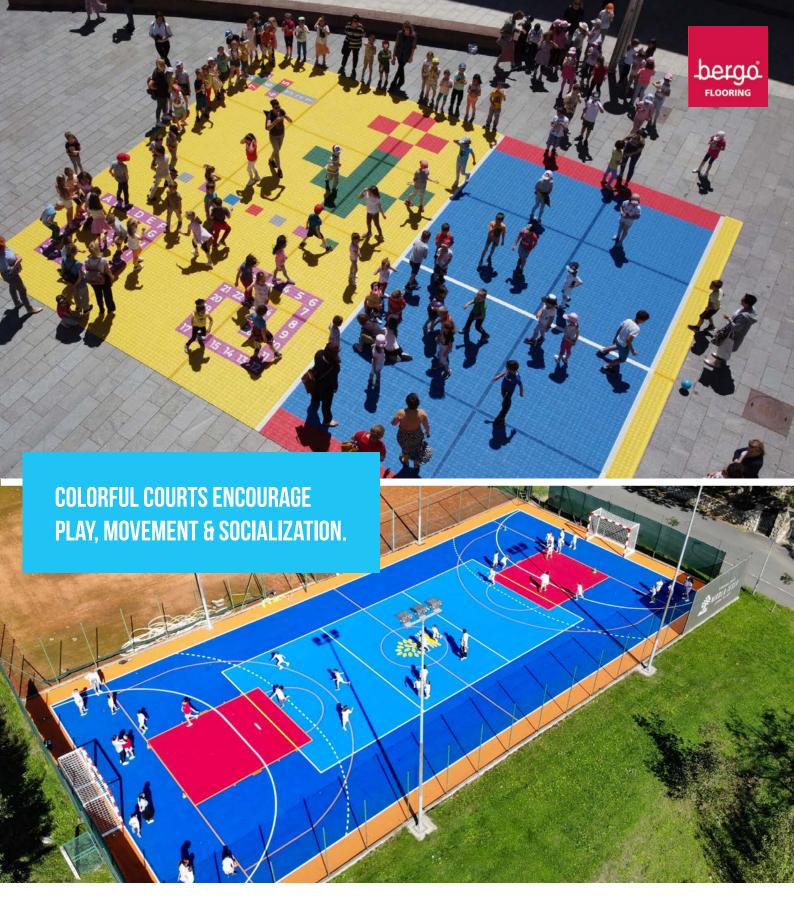

## Obstacles

Image of reality. Uninspiring dull surfaces don't encourage people to exercise.

Especially not children and youngsters. In the digital era with smartphones and tablets, we need to make it fun and alluring to become more active.

### The solution

Attract children and young people to be more physically active.

Accessible and inspiring activity spaces that encourages all people to sport and play with no need for booked training times.

# HEALTHIER and HAPPIER children, parents, school and community.

Sporting leads to:

- Better health and better school results.
- Less screentime and interaction with other people, contributes to better INTEGRATION and SOCIALIZING.
- Better interaction between girl and boy, young and old, different socio-economic backgrounds.

WISH - an environmentally sustainable solution from Bergo that contributes to better health and integration, worldwide.