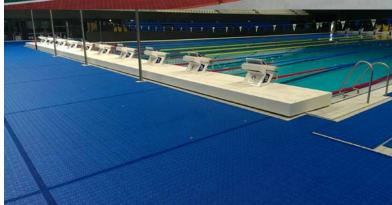

#### **PLAYING AREAS**

- Multi-sport court
- Basketball & 3X3
- Futsal/football
- Inline-hockey
- Practice area for off-ice/hockey
- Pickleball
- Badminton
- Tennis
- POP-tennis
- Volleyball
- Floorball
- Handball
- Field hockey
- Netball
- Aerobics
- Playground