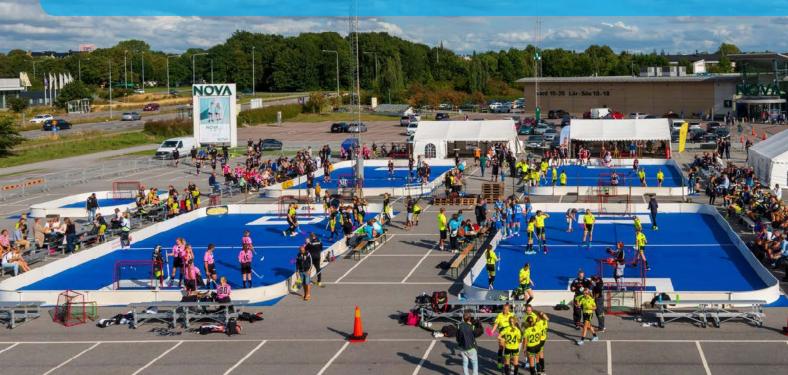

### **BERGO MAKES PEOPLE PLAY!**

BERGO is an ideal solution for on/off arrangements, such as special events, shows and exhibitions where you need to install and remove the flooring quickly. BERGO is widely used in various floorball and inline tournaments and recommended by several sports federations.

# FAST, ECONOMICAL SOLUTION

Bergo Sports Flooring is easy to lay and can be placed on an existing surface without fasteners such as glue, screws or nails.

## **QUICK INSTALLATION**

Bergo Sports Flooring can as an option be supplied as pre-assembled sheets or/and as single tiles, which means that the floor can be laid very quickly.

We offer complete systems including court markings, etc. Contact us for more details.