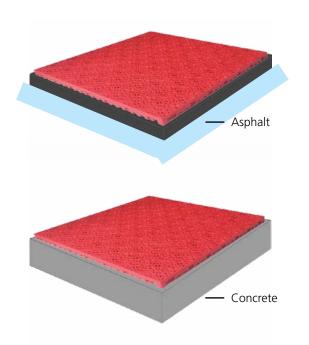

#### **ADVANTAGES**

- Withstand all climates and environments
- For indoor and outdoor use
- Easy to install No chemicals, glue and tools.
- Easy to move.
- Requires minimal maintenance
- Ergonomic easy on your back and joints
- Hot/cold reducing
- Excellent "stop and go" properties
- Correct friction
- Correct bounce over the complete court
- Very sustainable and durable
- Excellent drainage capability
- Ventilates the floor underneath
- All-weather court dries quickly after rain
- Sound absorbing characteristics
- Ideal on worn asphalt or cracked concrete
- 15 years warranty

### **SUBFLOOR**

Concrete or asphalt as sub ground is recommended, but Bergo Sports Flooring can also be installed on hard compressed sand / stone powder.

Bergo Geotextile Hard compressed stone powder 3 cm