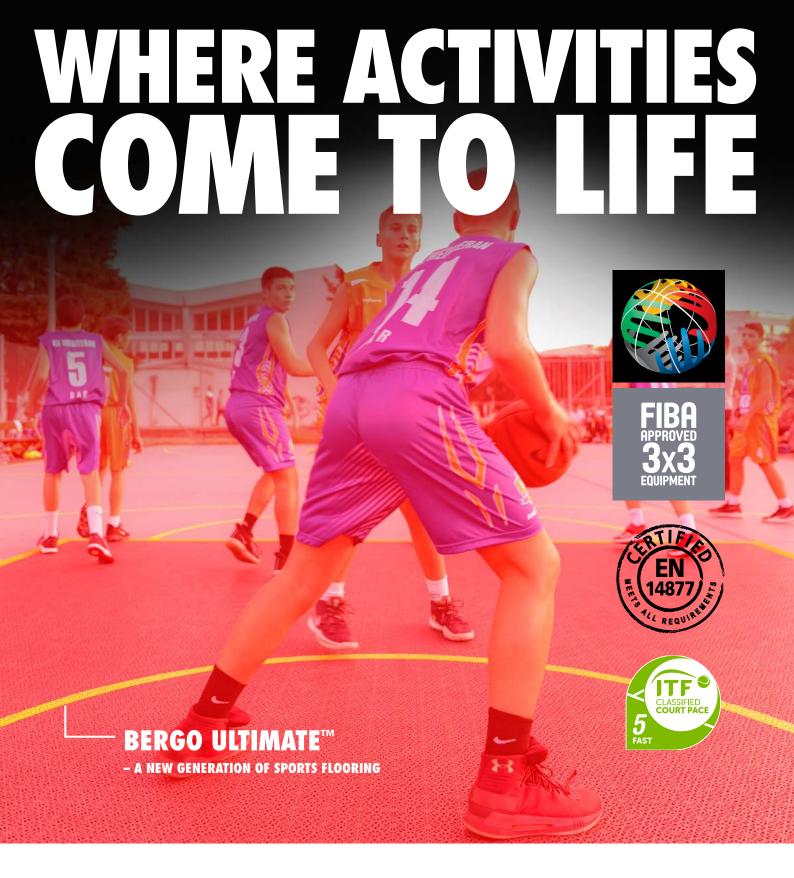

### BERGO ULTIMATE™ RANGE

The Ultimate™ (System4-series) offers sports flooring with easy installation without hammer, 200% faster installation compared to many other floor tiles, integrated expansion solution and built-in lines. Less painting! Ultimate is available in two versions, Bergo Ultimate ™ and Bergo Ultimate Plus ™, specially developed to meet different needs.

Bergo Ultimate™ is tested and approved according to the important European standard EN14877 for outdoor floors. Bergo Ultimate™ fulfils ALL requirements.

Bergo Ultimate™ is an all-round sports tile for most sports.

The floor is an approved tennis court surface and classified by the ITF as "fast".

Bergo Ultimate Plus™ is one of the few floor tiles in the world that has been tested and approved in all categories and is certified by FIBA.